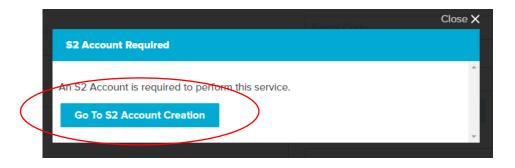

3. Locate the "PeopleCheck" option then click "Access"

- 4. A Pop up will indicate that you need to create an account
- 5. Click "Go to S2 Account Creation"

- 6. Fill out the information required and click submit.
- 7. You will need to wait to receive an email from a TRMA representative before your order background checks in the LINK system.