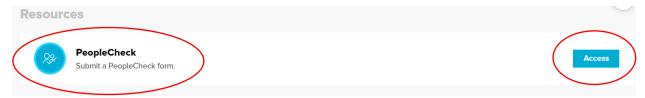

3. Locate the "PeopleCheck" option then click "Access"

- 4. A Pop up will indicate that you need to create an account
- 5. Click "Go to S2 Account Creation"

- 6. Fill out the information required and click submit.
- 7. You will need to wait to receive an email from a TRMA representative before your order background checks in the LINK system.