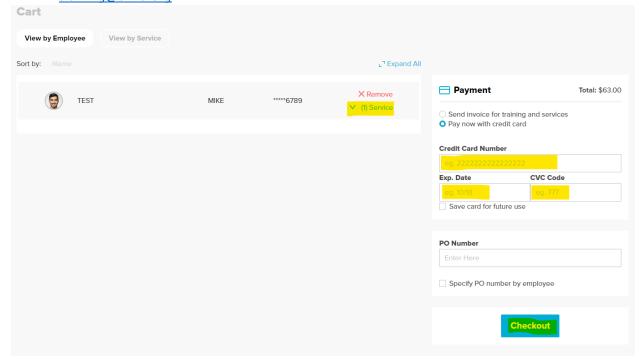

- 7. Click your cart on the top right or "checkout" on the bottom right to finish registering your employee. Enter a credit card # and click "checkout"
  - a. If you're a TRMA Member you can also have the option for "Invoicing". If this is something you're interested in and don't already have as a member reach out to training@trma.org.