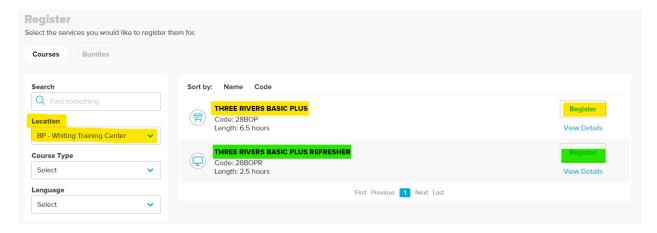

- 5. Locate the "location" drop down menu. Change the location to "BP- Whiting Training Center". BOP/BOPR will show up on the right-hand side to register.
  - a. Please note that your employee is eligible for the Basic Orientation Plus <u>Refresher</u> course up to <u>4 years</u> from the <u>expiration date</u> of their BOP or BOPR course they previously took. This still applies if they took it at another reciprocal safety council. If you're unsure on which course your employee is eligible for please reach out to us directly at <a href="maining@trma.org">training@trma.org</a> and provide us with their <u>Name & Council ID # (or last 4 of their SSN)</u> and we can assist with providing which course they need.