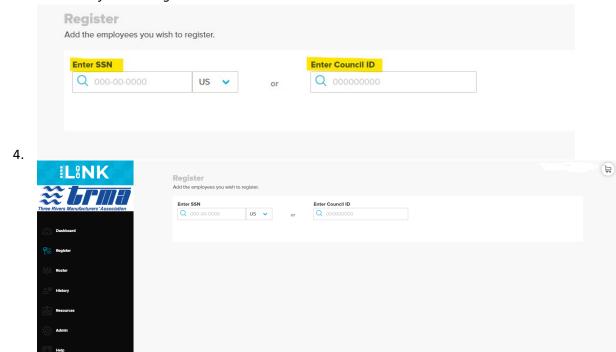

1 Employee(s) added

- 3. Type in either the employees social security # (required if new) or their council ID # and click select services on the bottom right after the employee is populated.
  - a. Multiple students can be registered at once. Just enter all their council id #'s or SSN in before clicking "Select Services"