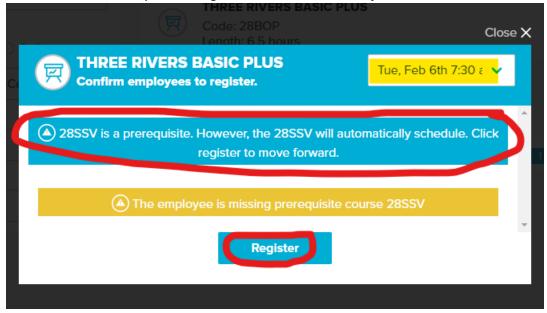

- 6. Choose the date for training to be completed.
  - a. You will receive a pop up indicating "28SSV is a prerequisite" this will <u>automatically</u> schedule when you click register so no need to search for it.